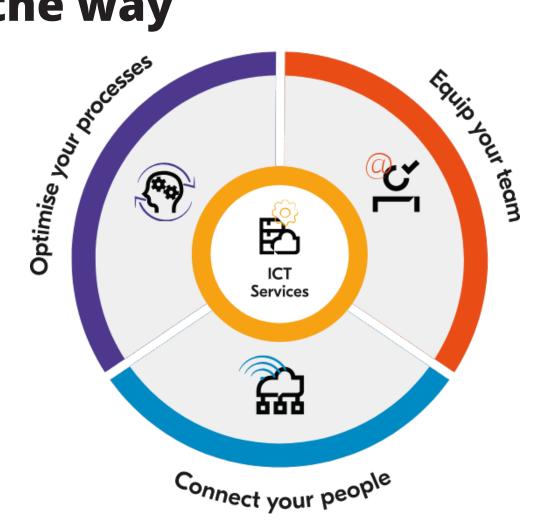

The first step towards becoming an optimised education provider is to equip your staff with the right infrastructure to reduce print costs and digitise your administration documents. The next step is to connect them wherever they are, so they can access and share data with students and collaborators in a controlled way. Only then can its value be unlocked to optimise your print environment and drive successful outcomes.

Kyocera has the know-how to make this happen for you now, as well as into the future. Our ICT service providers are here to help you continually optimise your processes, reduce cyber security threats and ensure you're always at the forefront of new technological developments that improve your institution's operations.