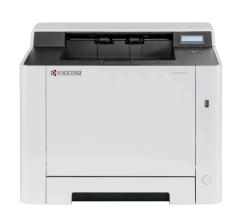

## TASKalfa multifunction devices are multi-talented

Our TASKalfa Multifunction Devices are specifically designed for longevity, minimum cost of ownership and maximum performance. Thanks to components unique to Kyocera, our devices require significantly less maintenance and far fewer components to maintain.

#### The TASKalfa difference

- Achieve outstanding print quality, colour consistency and contrast with our advanced toner technology
- Reduced printing costs and superior reliability thanks to Kyocera's unique long-life drum technology
- Embedded cloud connectivity and security features
- An extensive variety of finishing, scanning and high volume document management options
- Superb environmental credentials due to ultra-low power consumption