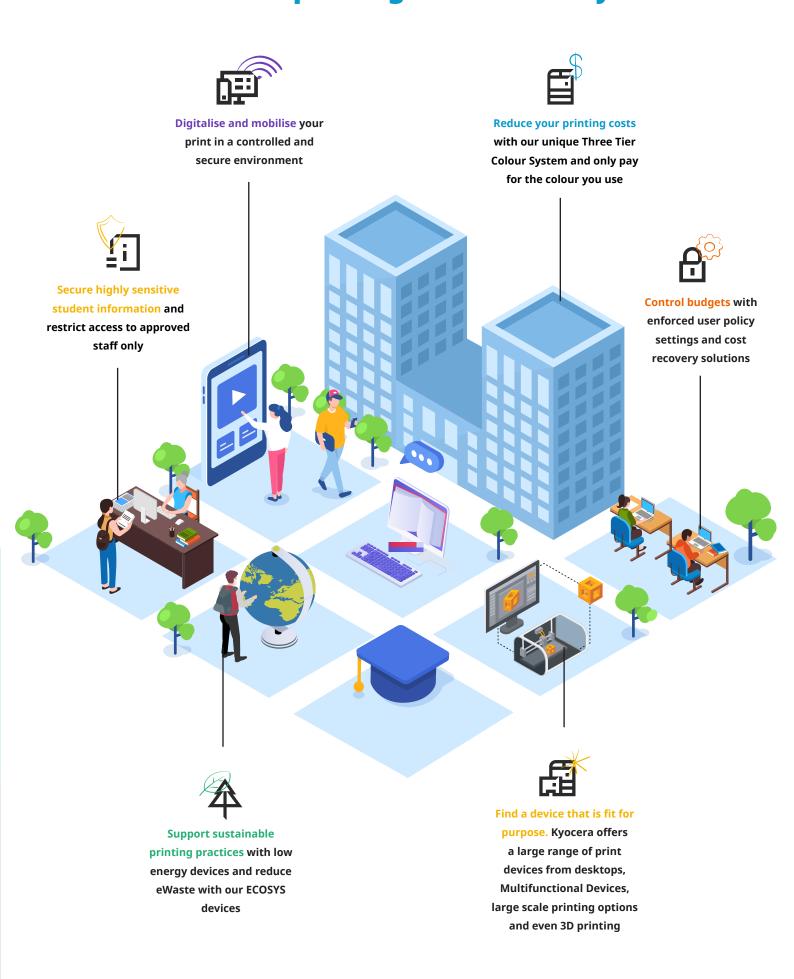

Support sustainable printing practices with low energy devices and reduce e-waste with our ECOSYS devices.

Increase administration efficiency and accuracy through Kyocera's automated processing software.

Manage your print fleet and gain visibility of all your printing with Kyocera Fleet Services. This remote monitoring solution saves both time and money, and helps to reduce device downtime.

Never face extended device downtime again thanks to our unique warranty that offers on-site protection, where our technicians will come to you\*.