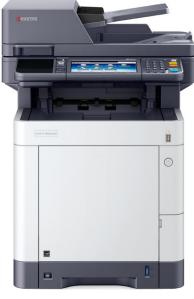

## TASKalfa multifunction devices are multi-talented

Our TASKalfa Multifunction Devices are specifically designed for longevity, minimum cost of ownership and maximum performance. Thanks to components unique to Kyocera, our devices require significantly less maintenance and far fewer components to maintain.

#### The TASKalfa difference

- Achieve outstanding print quality, colour consistency and contrast with our advanced toner technology
- Reduced printing costs and superior reliability thanks to Kyocera's unique long-life drum technology
- Embedded cloud connectivity and security features
- An extensive variety of finishing, scanning and high volume document management options
- Superb environmental credentials due to ultra-low power consumption