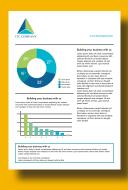

### Reduce your printing costs with our Tiered Colour System

Kyocera's unique Tiered Colour System is the solution you've been looking for! Only pay for the colour you use.

Works seamlessly with Kyocera's TASKalfa colour A3 devices - so you can start saving straight away.

Print impactful documents with a splash of colour or vibrant full coverage to get your message across at a lower cost per page, based on tiered billing.

Reduce the cost of your colour printing by evaluating whether you are printing a simple text document with a colour logo or a full-colour document.

#### SIMPLE COLOUR

(Low Coverage)

A colour company logo on black and white correspondence.

#### **BUSINESS COLOUR**

(Medium Coverage)
A report that contains colourful charts and graphs with text.

#### **CREATIVE COLOUR**

(High Coverage)
Colour rich collateral such as brochures and presentations.

### Our unique Tiered Colour System automatically determines the amount of colour used on each page

Besides the traditional colour and black and white counters, Kyocera's TASKalfa devices also have three additional counters which calculates the toner coverage of printed and copied pages. This then allows pages to be categorised in a tiered pricing structure instead of charged at one higher flat rate - this could save you thousands over the life of your printer.